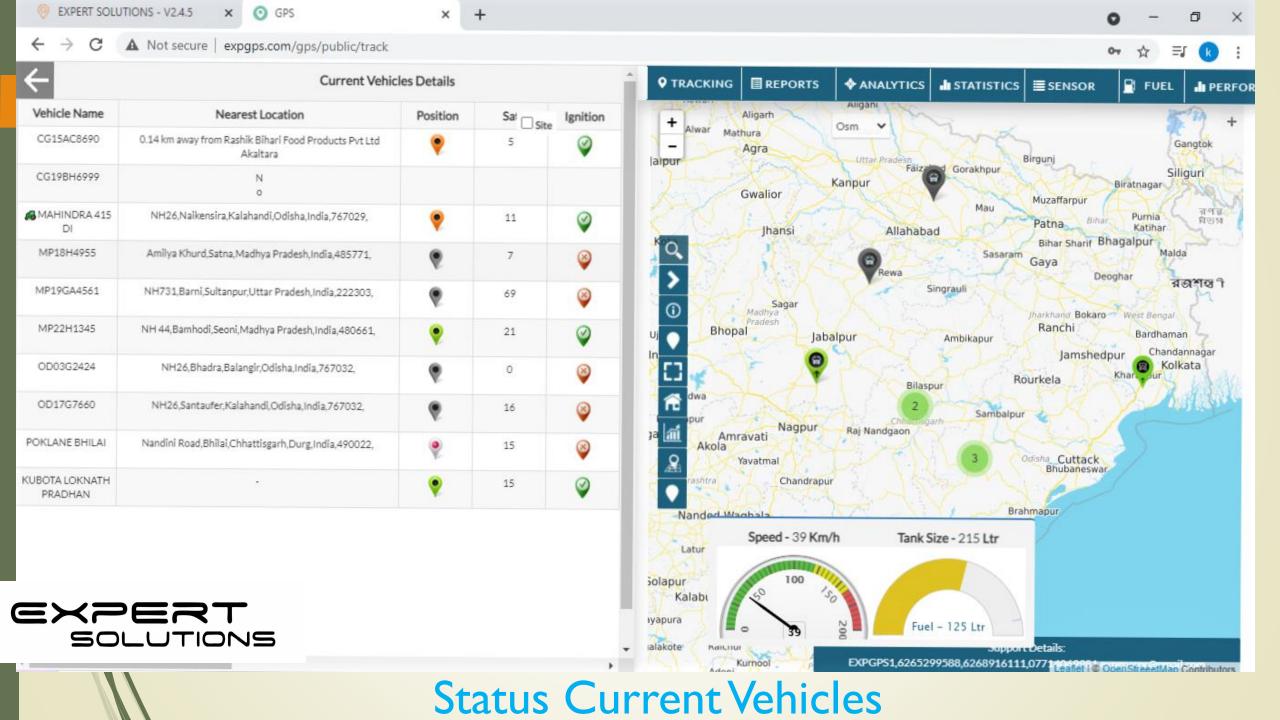

C-Satellite View
 Vehicle Real-time status
 Custmized icon Bar
 Speed Status
 Fuel Status
 Detailed information of Vehicle Status
 Real-time live location

History to view all vehicles in month wise or custom date and time, along with Live status.