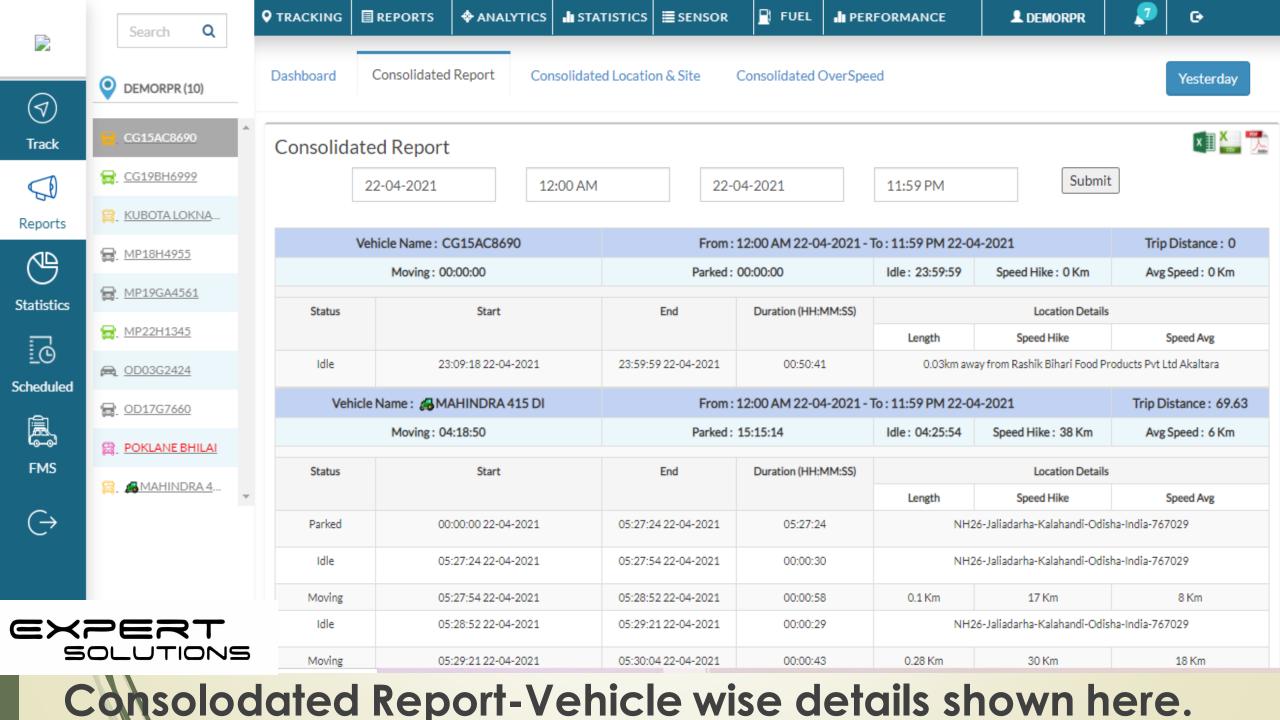

## Graphical reports

Reports in graph which can be easily understood and interpreted.