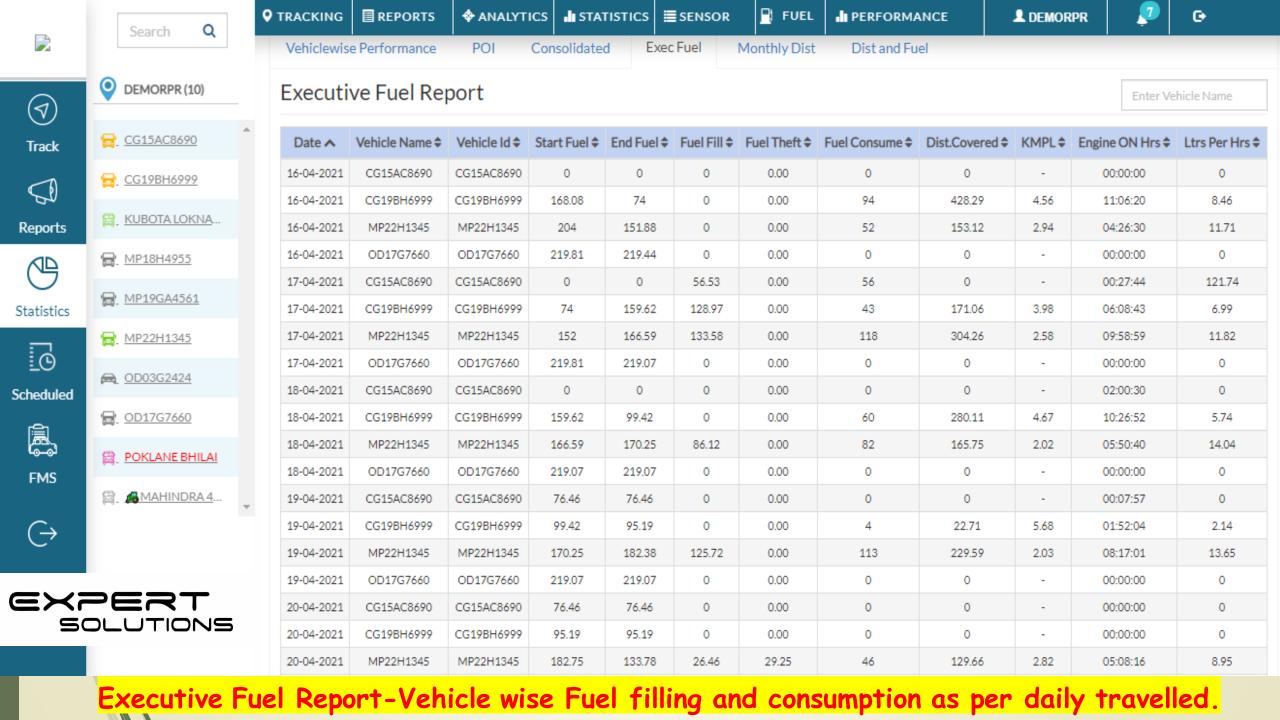

#### Fuel Analytics - Fuel Consum Fuel fill & Fuel Theft Report in here.

Fuel Raw Data- Report of Fuel and Speed of vehicle

FMS (Fleet Management system)- To store all Vehicle documents to be notified.