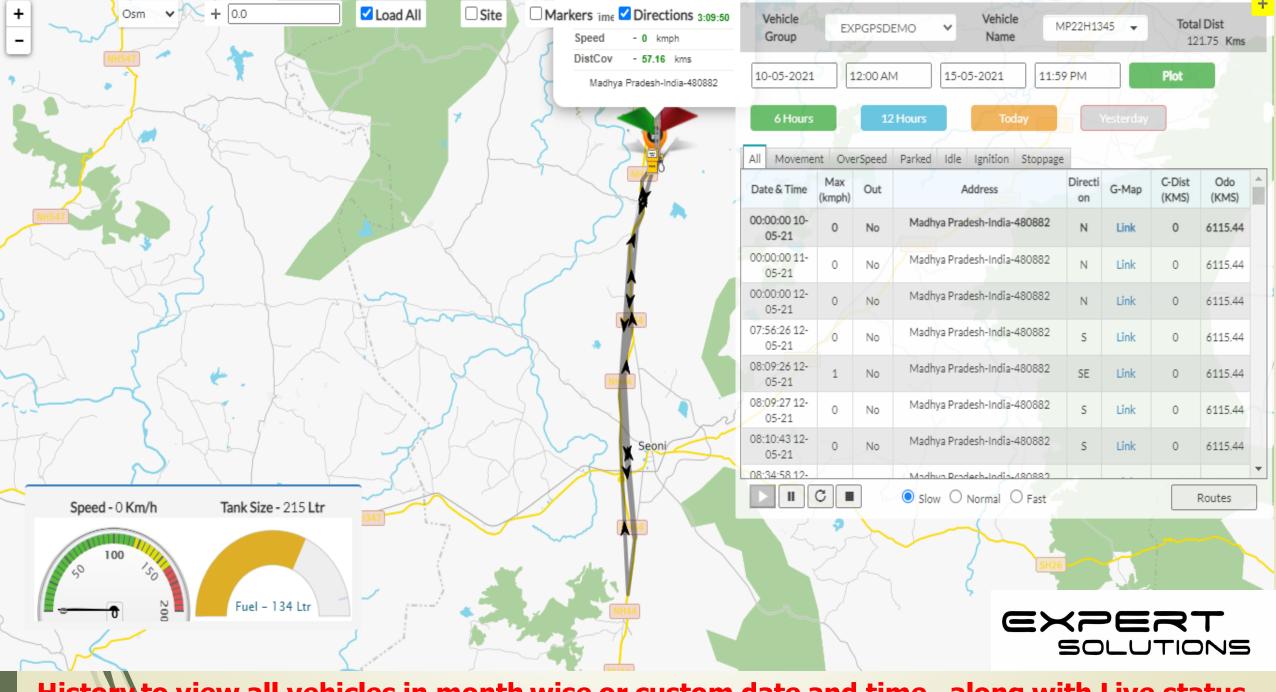

C-Satellite View
 Vehicle Real-time status
 Custmized icon Bar
 Speed Status
 Fuel Status
 Detailed information of Vehicle Status
 Real-time live location

History to view all vehicles in month wise or custom date and time, along with Live status.