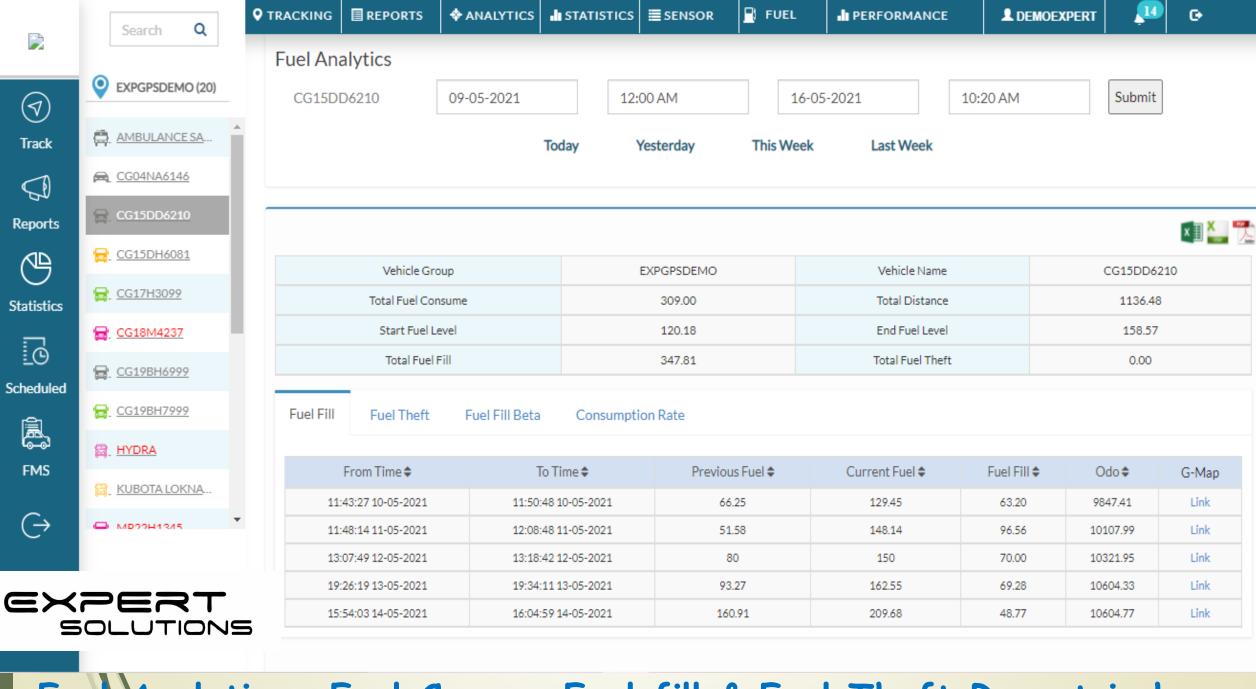

#### Fuel Analytics - Fuel Consum Fuel fill & Fuel Theft Report in here.

Fuel Raw Data- Report of Fuel and Speed of vehicle

FMS (Fleet Management system)- To store all Vehicle documents to be notified.