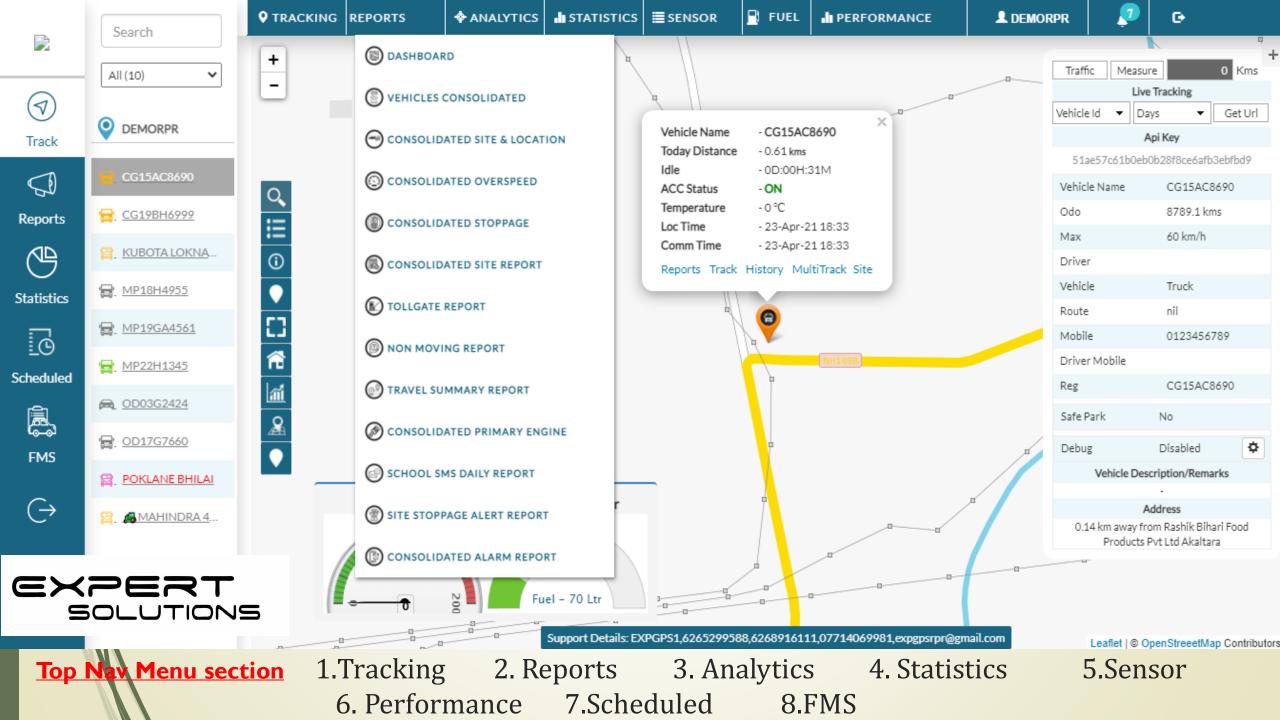

C-Satellite View
 Vehicle Real-time status
 Custmized icon Bar
 Speed Status
 Fuel Status
 Detailed information of Vehicle Status
 Real-time live location

History to view all vehicles in month wise or custom date and time, along with Live status.