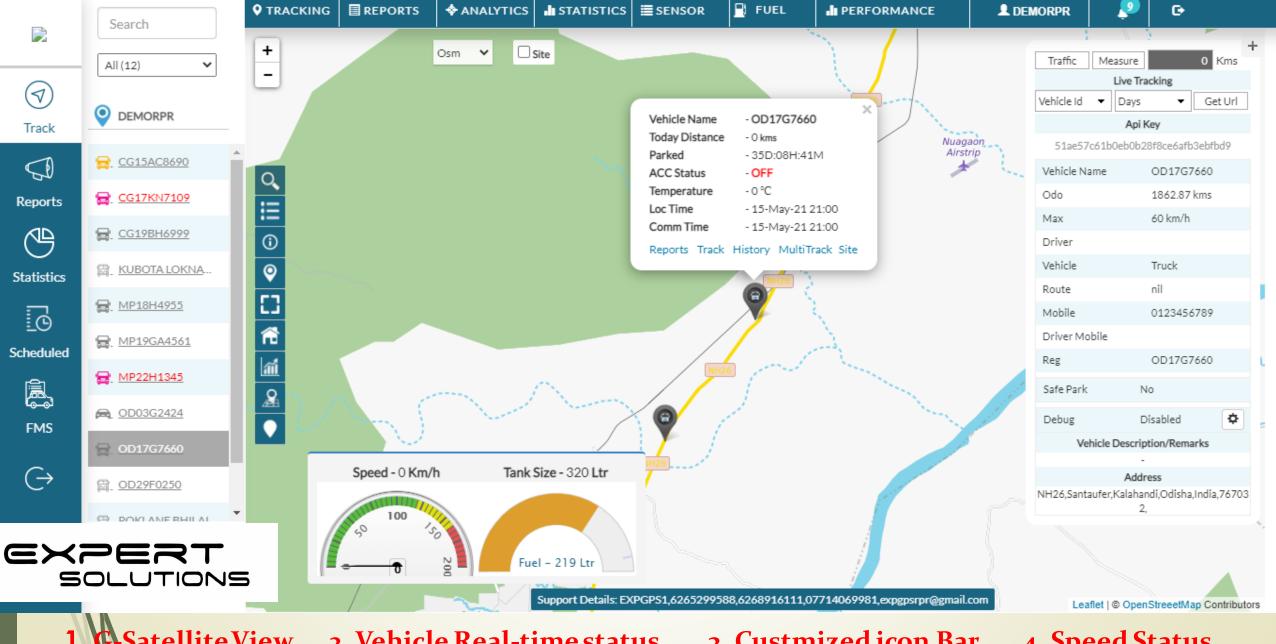

C-Satellite View
 Vehicle Real-time status
 Custmized icon Bar
 Speed Status
 Fuel Status
 Detailed information of Vehicle Status
 Real-time live location

History to view all vehicles in month wise or custom date and time, along with Live status.

## Dashboard-Vehicle status at a glance