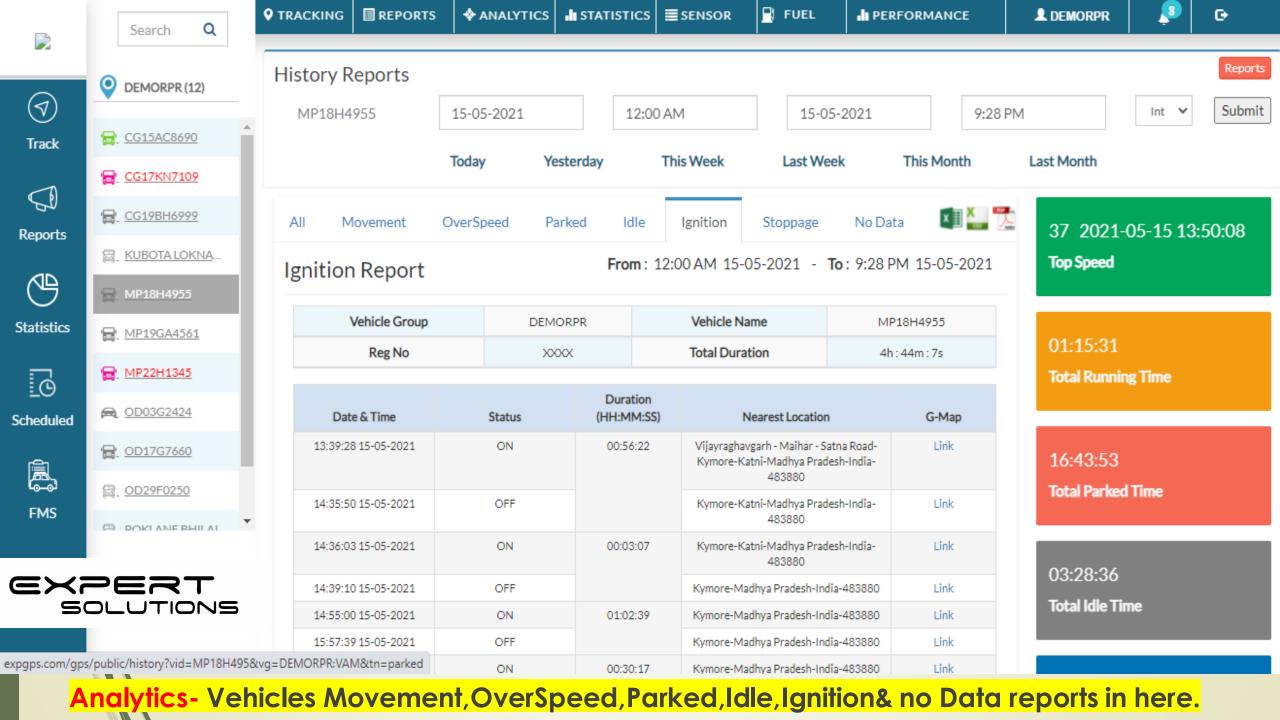

## Graphical reports

Reports in graph which can be easily understood and interpreted.