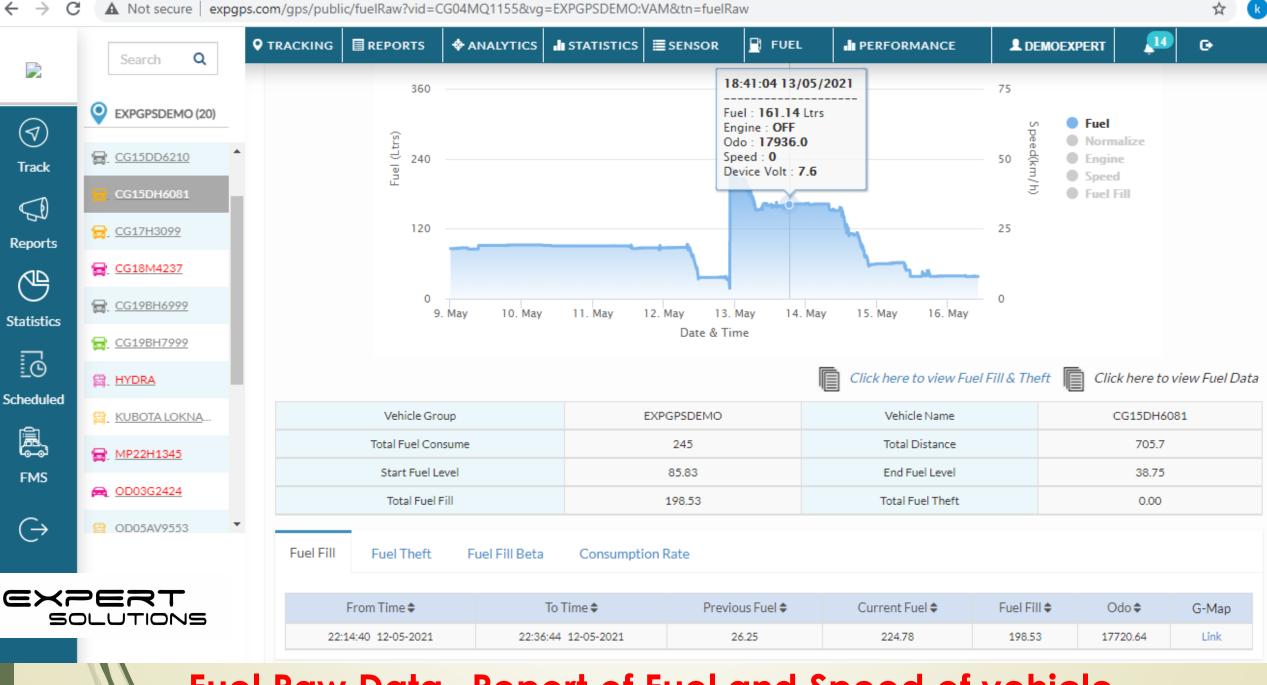

#### Fuel Analytics - Fuel Consum Fuel fill & Fuel Theft Report in here.

Fuel Raw Data- Report of Fuel and Speed of vehicle

FMS (Fleet Management system)- To store all Vehicle documents to be notified.