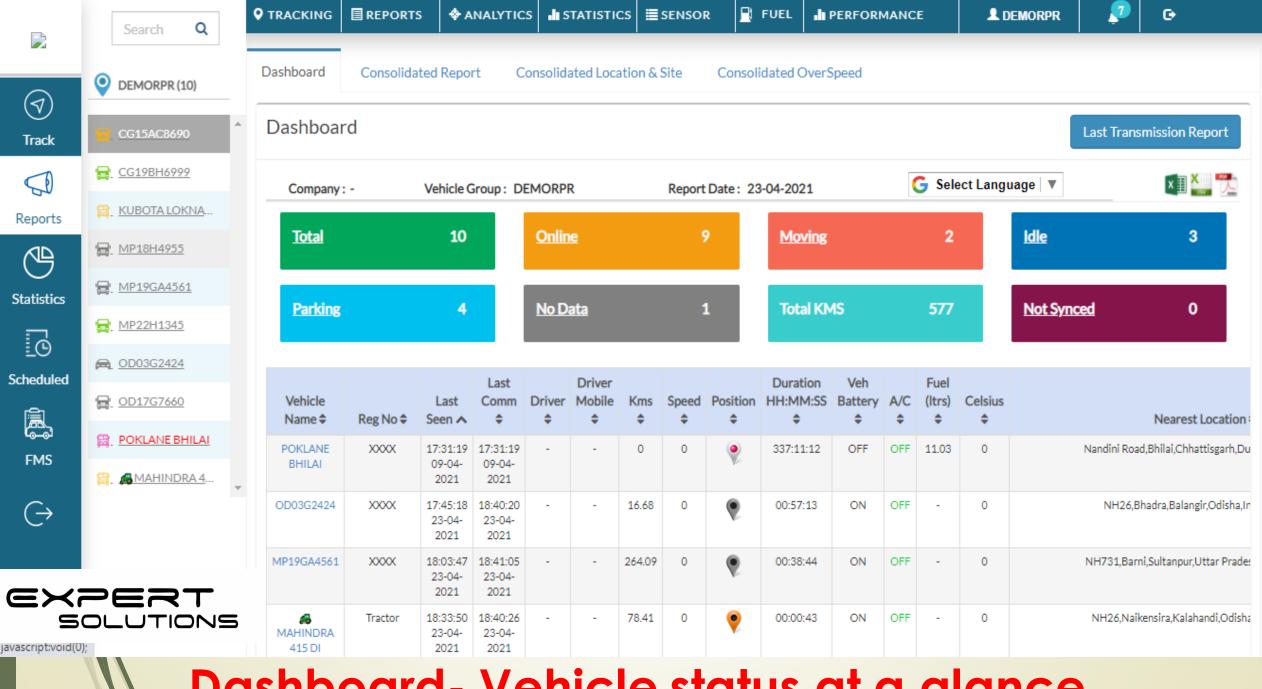

possible.



#### HOW DOES A FUEL MONITORING SYSTEM WORK

- Our advanced fuel sensor helps to note down the fuel level accuracy including the battery level and ignition status
- Those reading are then fed into the computing unit and then transferred to the cloud server.
- ► Fuel data can be accessed even from remote locations anytime. Trought our powerful web platform or Mobile apps.
- Every fuel fill, usage and Theft is captured and effectively communication through SMS, E-mail or Mobile App notifications stock and eliminating loss.





C-Satellite View
 Vehicle Real-time status
 Custmized icon Bar
 Speed Status
 Fuel Status
 Detailed information of Vehicle Status
 Real-time live location







History to view all vehicles in month wise or custom date and time, along with Live status.



## Dashboard-Vehicle status at a glance







#### **AC Report-Air Condition on/off timing report**



#### Fuel Analytics - Fuel Consum Fuel fill & Fuel Theft Report in here.





Fuel Raw Data- Report of Fuel and Speed of vehicle



FMS (Fleet Management system)- To store all Vehicle documents to be notified.

# Thank You.

<u>exgpsrpr@gmail.com</u>

**►** 7509617777

**07714069981**