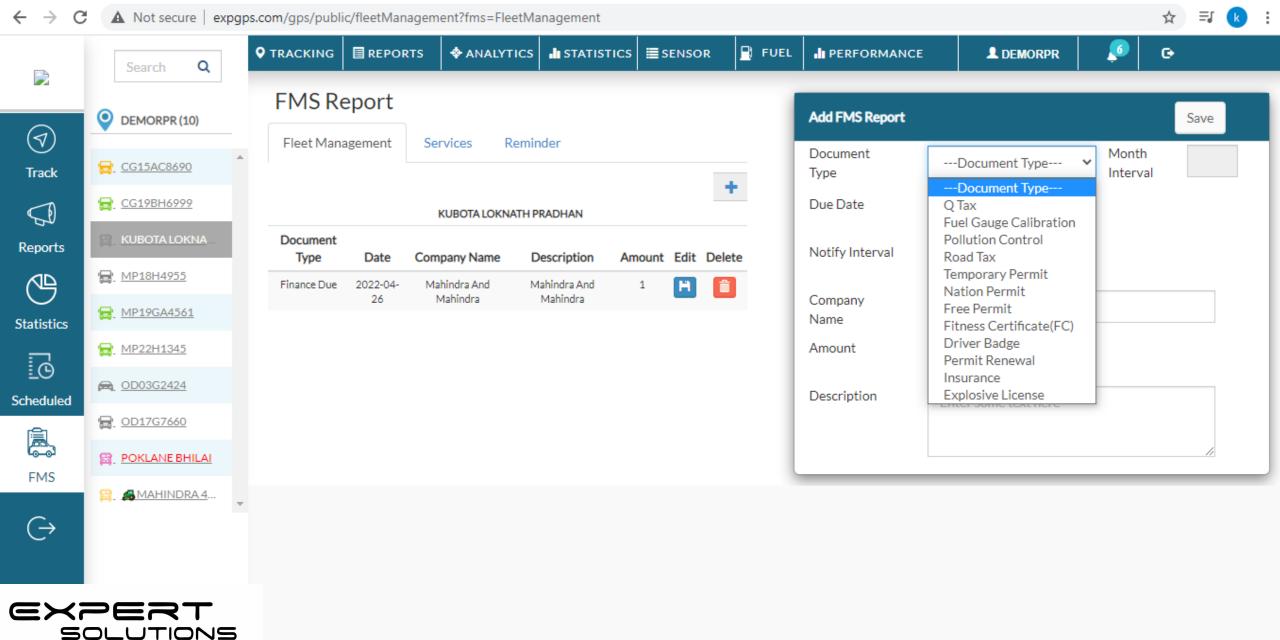

#### Fuel Analytics - Fuel Consum Fuel fill & Fuel Theft Report in here.

Fuel Raw Data- Report of Fuel and Speed of vehicle

FMS (Fleet Management system)- To store all Vehicle documents to be notified.