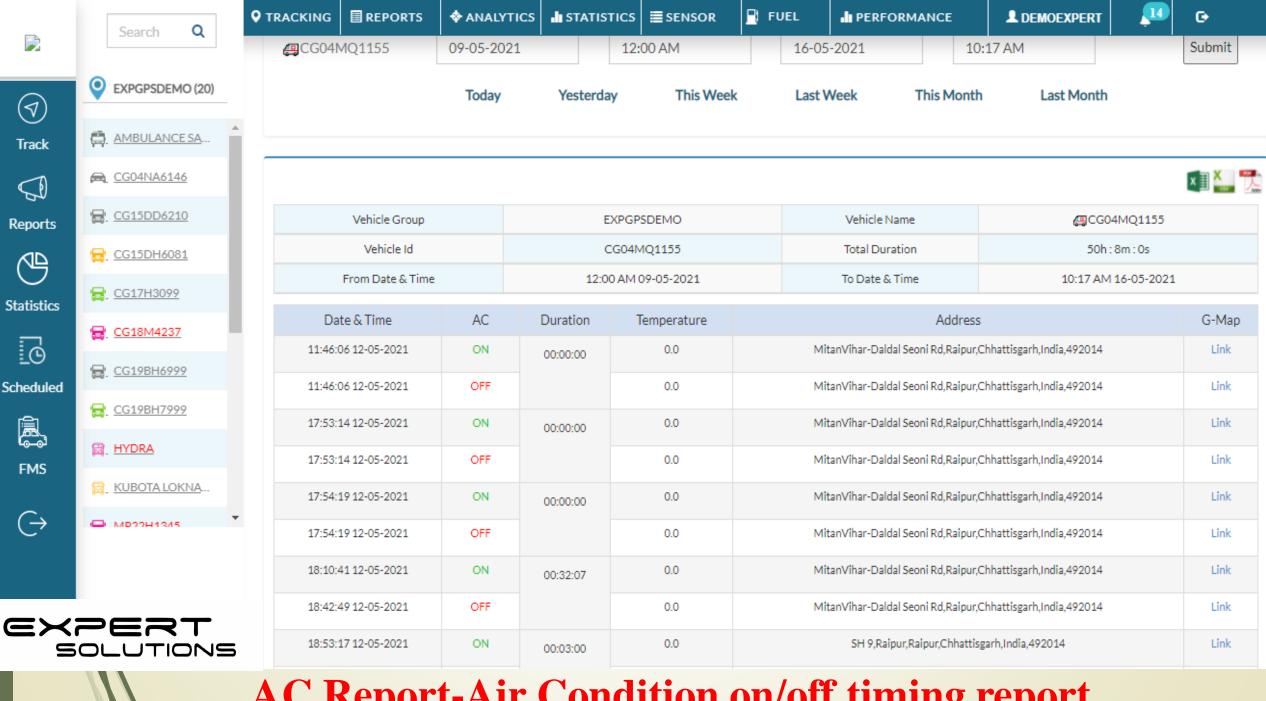

STEM WORK

- Our advanced fuel sensor helps to note down the fuel level accuracy including the battery level and ignition status
- Those reading are then fed into the computing unit and then transferred to the cloud server.
- ► Fuel data can be accessed even from remote locations anytime. Trought our powerful web platform or Mobile apps.
- Every fuel fill, usage and Theft is captured and effectively communication through SMS, E-mail or Mobile App notifications stock and eliminating loss.





C-Satellite View
 Vehicle Real-time status
 Custmized icon Bar
 Speed Status
 Fuel Status
 Detailed information of Vehicle Status
 Real-time live location







History to view all vehicles in month wise or custom date and time, along with Live status.



## Dashboard-Vehicle status at a glance







#### **AC Report-Air Condition on/off timing report**



#### Fuel Analytics - Fuel Consum Fuel fill & Fuel Theft Report in here.





Fuel Raw Data- Report of Fuel and Speed of vehicle



FMS (Fleet Management system)- To store all Vehicle documents to be notified.

# Thank You.

<u>exgpsrpr@gmail.com</u>

**►** 7509617777

**07714069981**